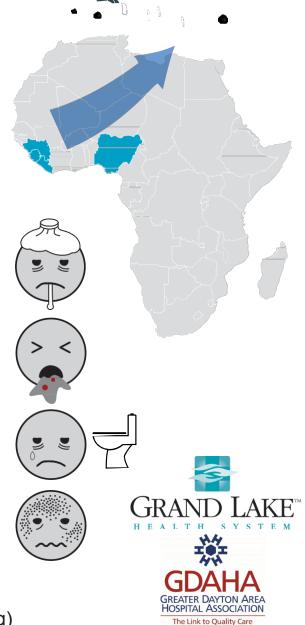

# ATTENTION ALL PATIENTS EBOLA NOTICE

### IN THE LAST THREE WEEKS, HAVE YOU:

Traveled from West Africa

**STOP** 

- Guinea
- Liberia
- Sierra Leone
- Nigeria
- Other countries where Ebola is present
- Flown on Frontier Airlines flight 1142 from DFW to Cleveland on Oct. 10
- Flown on Frontier Airlines flight 1143 from Cleveland to DFW on Oct. 13

## OR

Had close contact with someone who has Ebola?

#### AND

#### • IF YOU'VE HAD THE FOLLOWING SYMPTOMS

- Fever (greater than 38.0°C or 100.4°F)
- Headache
- Muscle pain
- Diarrhea
- Vomiting
- Abdominal (stomach) pain
- Unexplained hemorrhage (bleeding or bruising)

#### PLEASE TELL STAFF IMMEDIATELY We appreciate your support. *Thank you.*