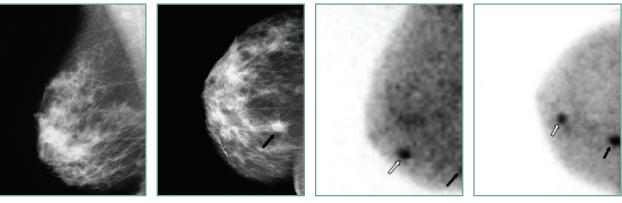

# Breast-Specific Gamma Imaging

Two foci of significant uptake noted. The first is consistent with the nodular density noted in the mammogram. The second is within the area of stable dense breast parenchyma.

# **Histopathology Findings**

Infiltrating ductal carcinoma findings in both sites.

**RMLO** mammogram

RCC mammogram

RMLO BSGI

RCC BSGI

BSGI detected a second site of carcinoma not indicated in other modalities, thereby dramatically changing the course of treatment in this case.